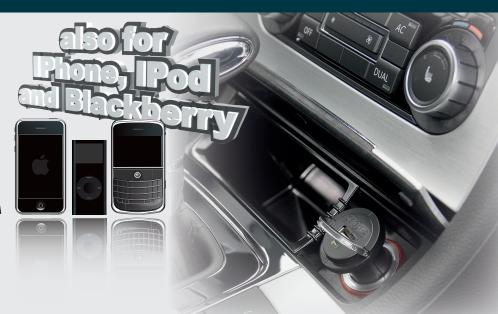

## adaptor 12V/24V - USB (1200mA)

The Micro Charging Adaptor!

This special small-sized charging adaptor can fit easily into the console of your car & safely plugged into the car lighter socket. With the special design on the opening bow, you can unplug the adaptor easily. It is perfect for charging all kinds of devices with USB like Mobile phones, MP3-players with an integrated battery pack. Devices like Blackberry, iPod and iPhones are also supported by that Power-adaptor.

## Functions:

- charge function by 12 V/ DC
- status LED

Input Voltage: 12-24V DC
Output Voltage: DC 5,0V
Output current: max.1200mA
Dimensions: 42 x 32 mm
weight: 15g

- Smallest existing design on the car accessories market.
- High electronic integration and new mechanical design focusing aesthetic needs for today's automotive environment.
- Easy to place and remove via the integrated rotating metallic handle, the delicate alliance of materials induces a luxury feeling.
- Slim form factor permits a discrete integration inside dashboard or rear cigar lighter sockets.
- Supply every kind of USB compliant device up to 500mA.
- Green LED indicates the active state.
- Charge you Device with USB easily in your car.
- This charger/power-supply is the best choice to charge devices with an integrated battery pack.
- It is possible to charge mobile phones, MP3-players, PDA if they
  can be charged by an USB port. Obviously you can charge also other
  devices if they have a USB-port.