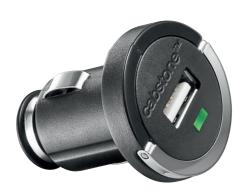

## adaptor 12V/24V - USB (1200mA)

The Micro Charging Adaptor!

This special small-sized charging adaptor can fit easily into the console of your car & safely plugged into the car lighter socket. With the special design on the opening bow, you can unplug the adaptor easily. It is perfect for charging all kinds of devices with USB like Mobile phones, MP3-players with an integrated battery pack. Devices like Blackberry, iPod and iPhones are also supported by that Power-adaptor.

## Functions:

- charge function by 12 V/ DC
- status LED

Input Voltage: 12-24V DC
Output Voltage: DC 5,0V
Output current: max.1200mA
Dimensions: 42 x 32 mm
weight: 15g

- Smallest existing design on the car accessories market.
- High electronic integration and new mechanical design focusing aesthetic needs for today's automotive environment.
- Easy to place and remove via the integrated rotating metallic handle, the delicate alliance of materials induces a luxury feeling.
- Slim form factor permits a discrete integration inside dashboard or rear cigar lighter sockets.
- Supply every kind of USB compliant device up to 500mA.
- Green LED indicates the active state.
- Charge you Device with USB easily in your car.
- This charger/power-supply is the best choice to charge devices with an integrated battery pack.
- It is possible to charge mobile phones, MP3-players, PDA if they
  can be charged by an USB port. Obviously you can charge also other
  devices if they have a USB-port.